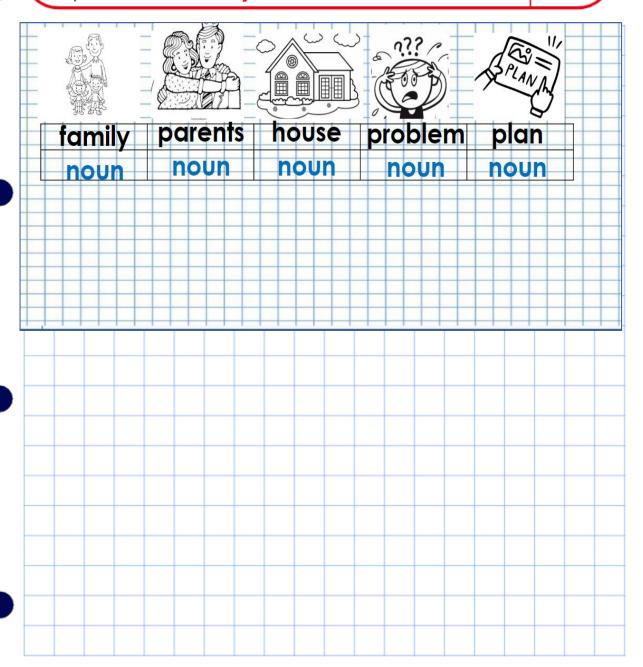

# **SPELLING**

Date: Friday, September 6<sup>th</sup>, 2024

Key Num

Topic: Activity

Count the letters. 1.family: 6 letters 2.parents: 3.house: 4.problem: 5. plan: