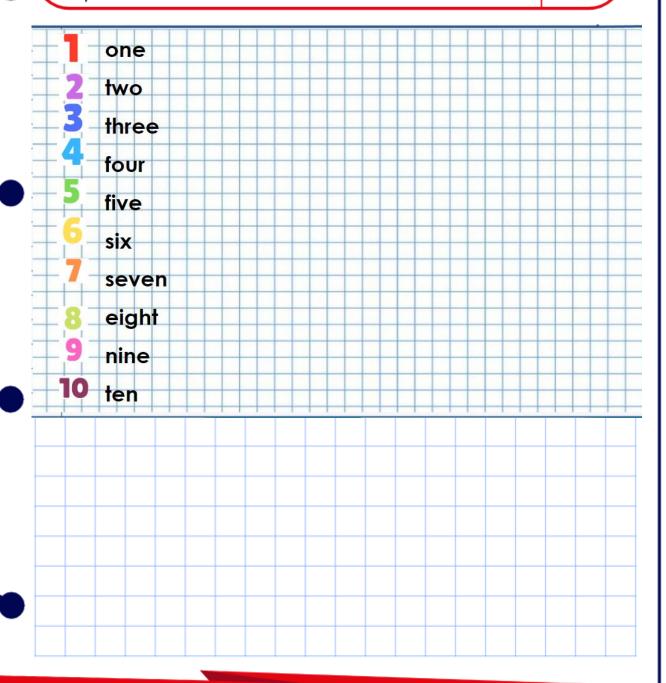

# **USE OF ENGLISH**

Date: Tuesday, September 3<sup>rd</sup>, 2024.

Key Num

Topic: Numbers