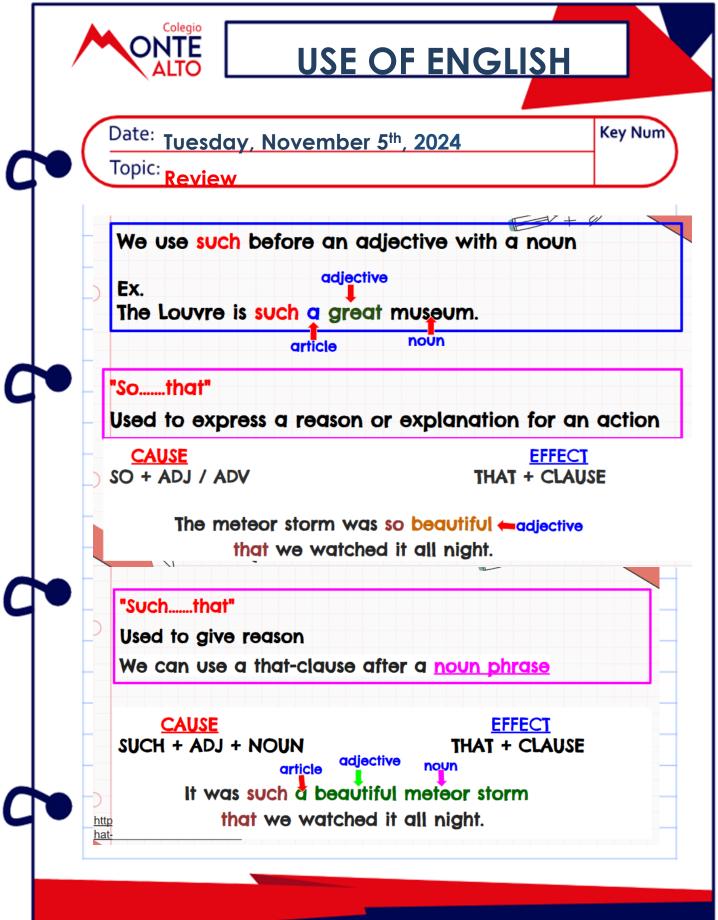

Use of English

NO HOMEWORK. Use this day to study Exam topics.

Wednesday, November 6<sup>th</sup>, 2024.

Science NO HOMEWORK. Use this day to study Exam topics.

Thursday, November 7<sup>th</sup>, 2024.

Reading