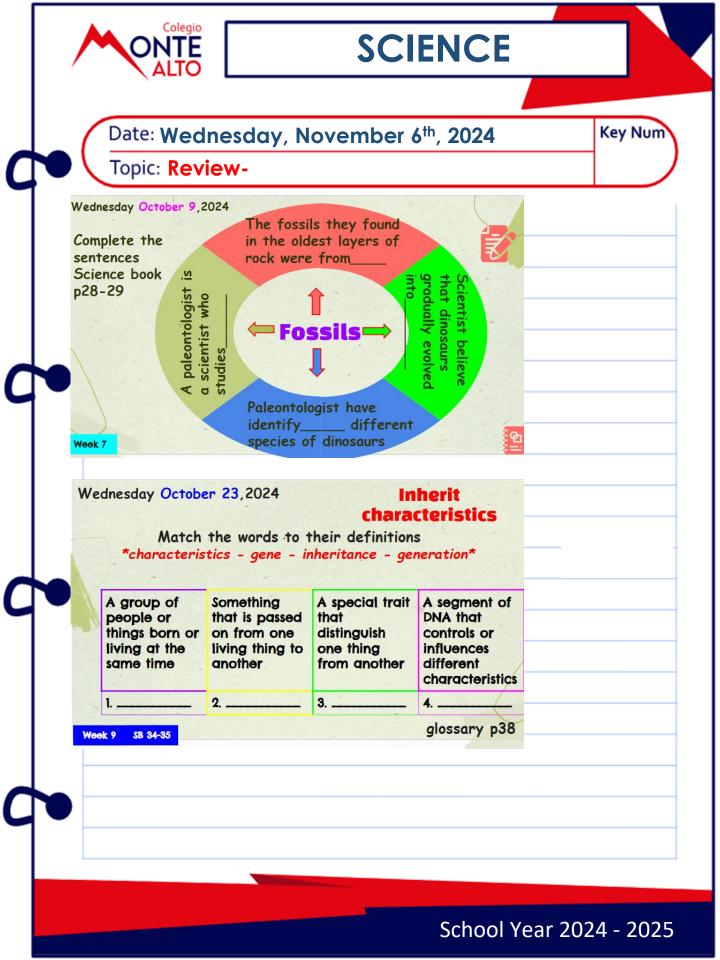

# **SCIENCE**

Date: Wednesday, November 6<sup>th</sup>, 2024

Key Num

Topic: Review-