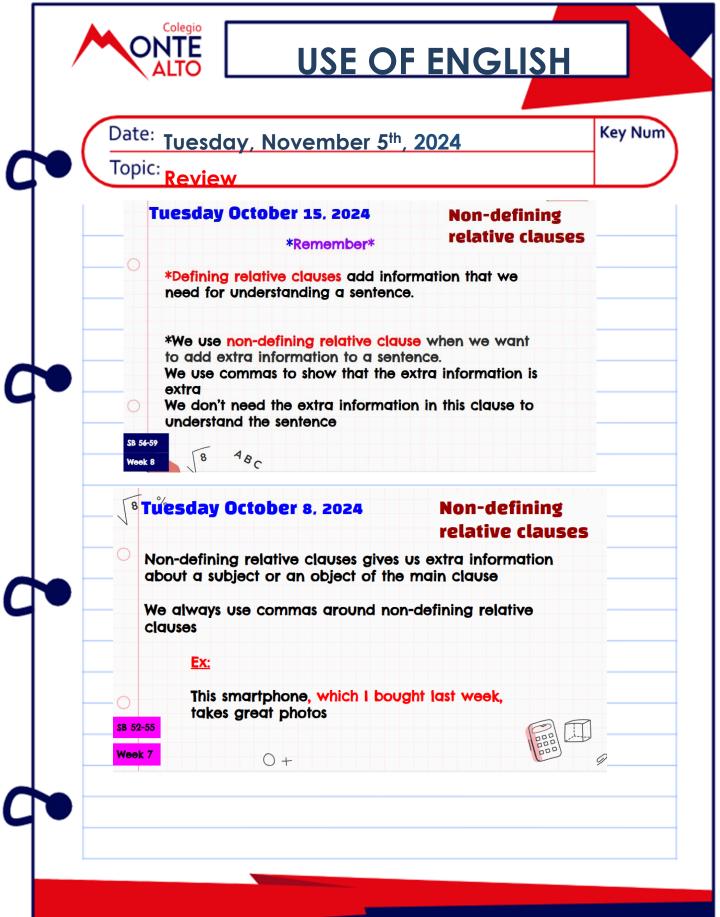

Use of English

NO HOMEWORK. Use this day to study Exam topics.

Wednesday, November 6<sup>th</sup>, 2024.

Science NO HOMEWORK. Use this day to study Exam topics.

Thursday, November 7<sup>th</sup>, 2024.

Reading