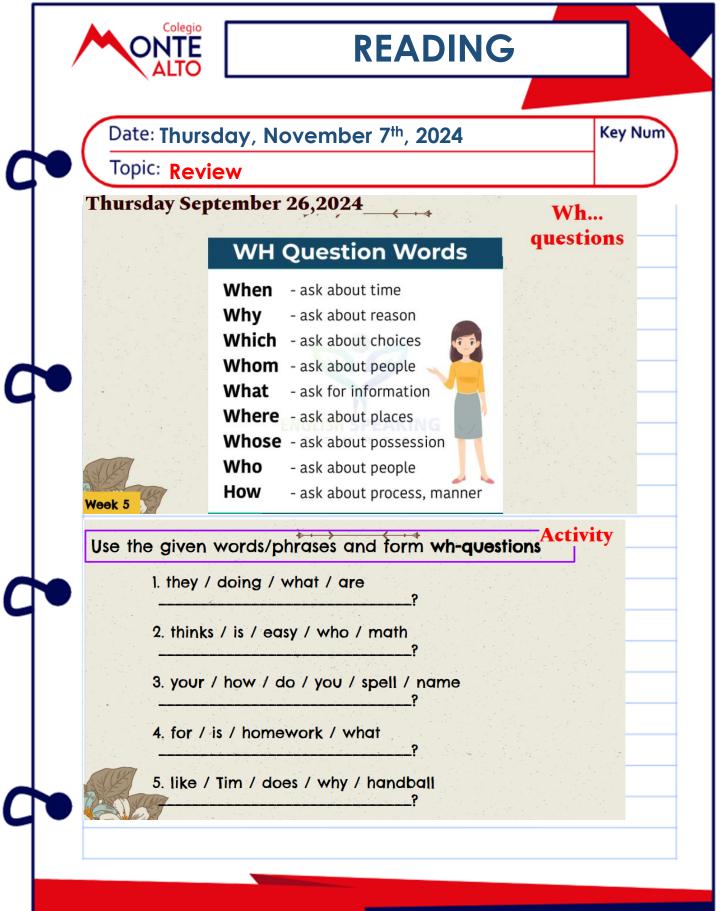

Use of English

NO HOMEWORK. Use this day to study Exam topics.

Wednesday, November 6<sup>th</sup>, 2024.

Science NO HOMEWORK. Use this day to study Exam topics.

Thursday, November 7<sup>th</sup>, 2024.

Reading

NO HOMEWORK. Use this day to study Exam topics.

NOTE: Remember to study your notebook notes

| SPELLING         Date: Monday, November 4th, 2024       Key N         Topic: Vocabulary activity       Verbs         use vocabulary 8 - 9 to answer the following chart.         nouns       verbs         museum       drown |                | <b>SDELLIN</b>         |                 |
|-------------------------------------------------------------------------------------------------------------------------------------------------------------------------------------------------------------------------------|----------------|------------------------|-----------------|
| Topic: Vocabulary activity         Use vocabulary 8 - 9 to answer the following chart.         nouns       verbs       adjectives                                                                                             |                | JF LLLII               |                 |
| Topic: Vocabulary activity         Use vocabulary 8 - 9 to answer the following chart.         nouns       verbs       adjectives                                                                                             |                |                        | K N             |
| Use vocabulary 8 - 9 to answer the following chart.          nouns       verbs       adjectives                                                                                                                               |                |                        | Key NU          |
| nouns verbs adjectives                                                                                                                                                                                                        |                |                        |                 |
| nouns verbs adjectives                                                                                                                                                                                                        |                |                        |                 |
|                                                                                                                                                                                                                               | Use vocabulary | 8 - 9 to answer the to | ollowing charf. |
| museum drown                                                                                                                                                                                                                  | nouns          | verbs                  | adjectives      |
|                                                                                                                                                                                                                               | museum         | drown                  |                 |
|                                                                                                                                                                                                                               | -              |                        |                 |
|                                                                                                                                                                                                                               |                |                        |                 |
|                                                                                                                                                                                                                               |                |                        |                 |
|                                                                                                                                                                                                                               | -              |                        |                 |
|                                                                                                                                                                                                                               |                |                        |                 |
|                                                                                                                                                                                                                               |                |                        |                 |
|                                                                                                                                                                                                                               |                |                        |                 |
|                                                                                                                                                                                                                               |                |                        |                 |
|                                                                                                                                                                                                                               |                |                        |                 |
|                                                                                                                                                                                                                               |                |                        |                 |
|                                                                                                                                                                                                                               |                |                        |                 |
|                                                                                                                                                                                                                               |                |                        |                 |
|                                                                                                                                                                                                                               |                |                        |                 |
|                                                                                                                                                                                                                               |                |                        |                 |