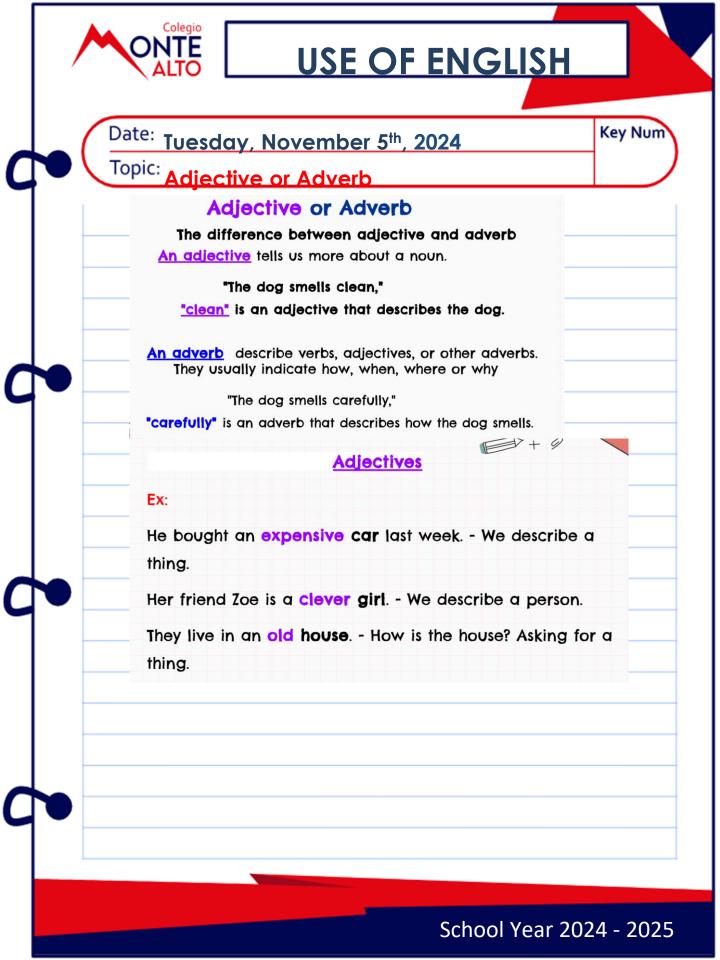

Use of English

NO HOMEWORK. Use this day to study Exam topics.

Wednesday, November 6<sup>th</sup>, 2024.

Science NO HOMEWORK. Use this day to study Exam topics.

Thursday, November 7<sup>th</sup>, 2024.

Reading