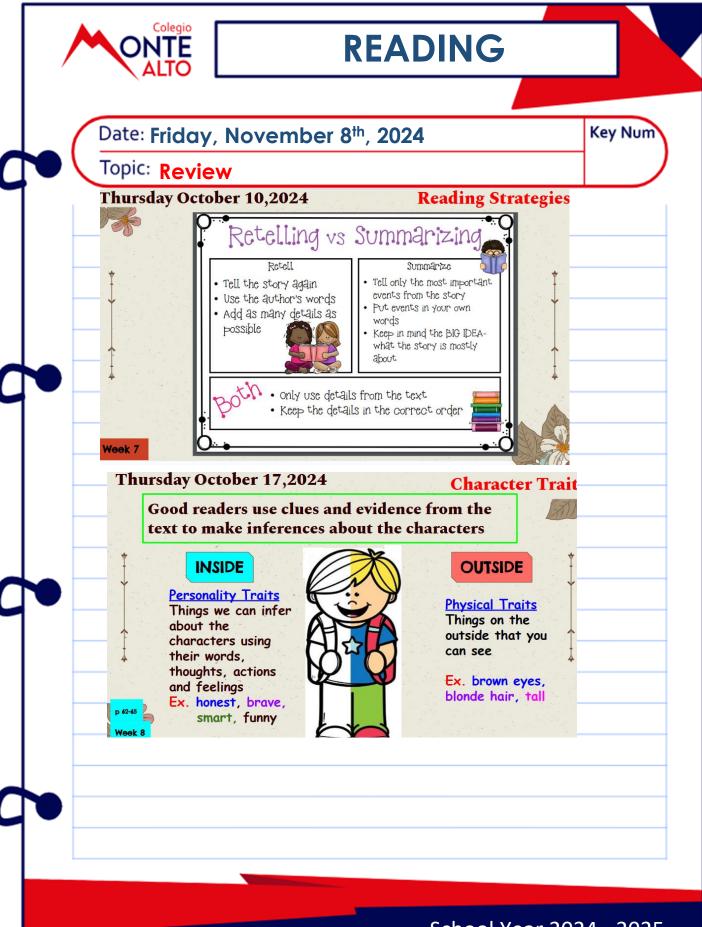

|
|   | <ul> <li>6. In the, the ground is often frozen.</li> <li>7. The image on the screen was by static.</li> </ul> |
|   |                                                                                                               |
| 4 |                                                                                                               |
|   |                                                                                                               |
|   | School Year 2024 - 2025                                                                                       |















# **SCIENCE**

Date: Wednesday, November 6<sup>th</sup>, 2024

Key Num

Topic: Review-



# **Gregor Mendel**

C

**Charles Darwin**