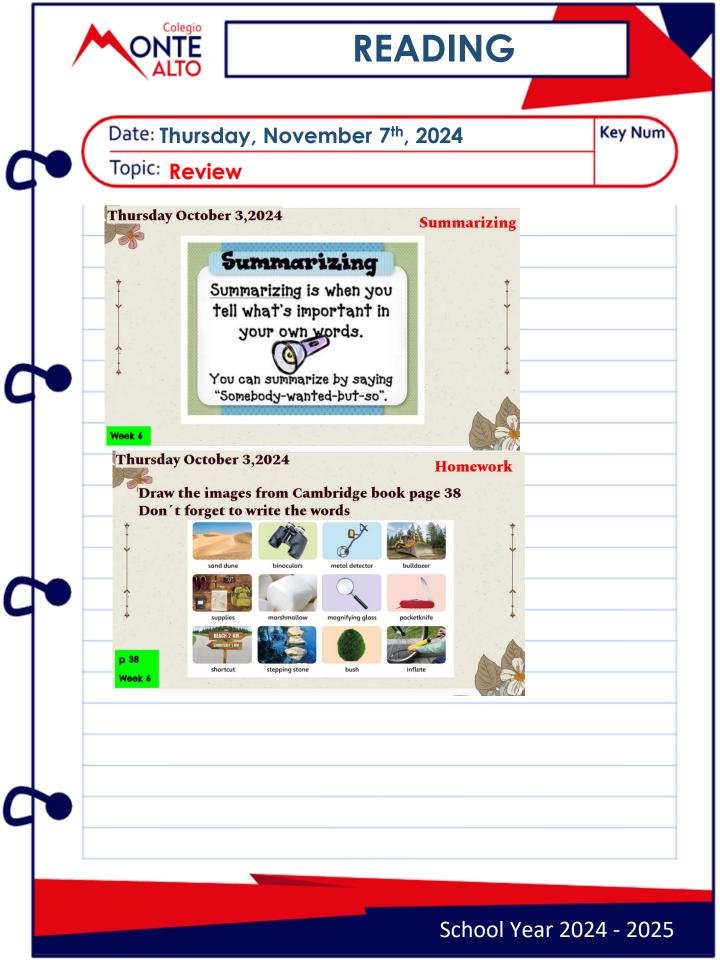

|
|   | <ul> <li>6. In the, the ground is often frozen.</li> <li>7. The image on the screen was by static.</li> </ul> |
|   |                                                                                                               |
| 4 |                                                                                                               |
|   |                                                                                                               |
|   | School Year 2024 - 2025                                                                                       |















# **SCIENCE**

Date: Wednesday, November 6<sup>th</sup>, 2024

Key Num

Topic: Review-



# **Gregor Mendel**

C

**Charles Darwin**