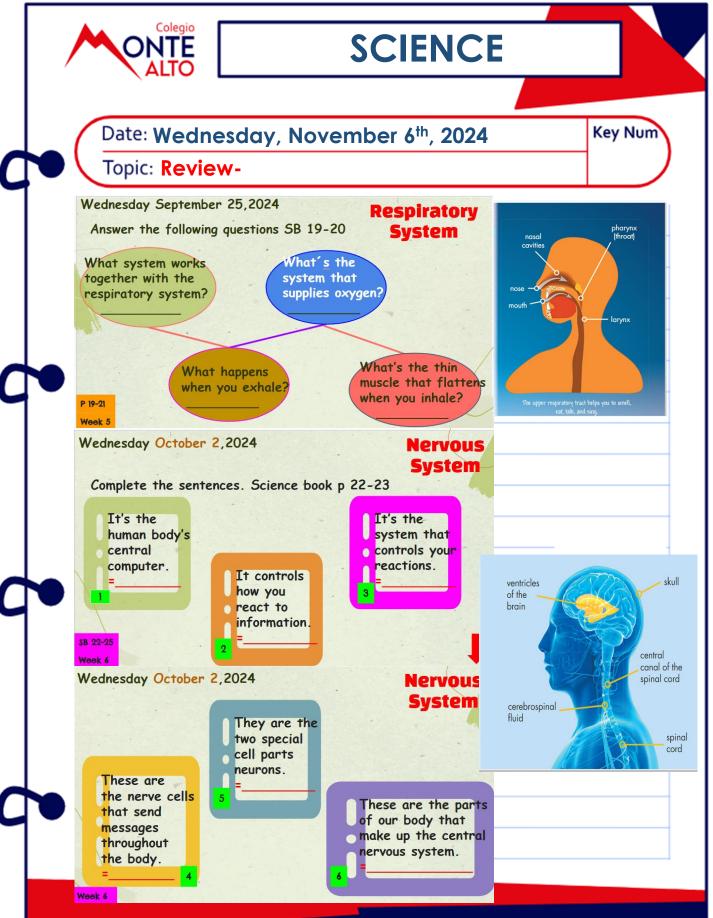

# **SCIENCE**

Date: Wednesday, November 6<sup>th</sup>, 2024

Key Num

Topic: Review-