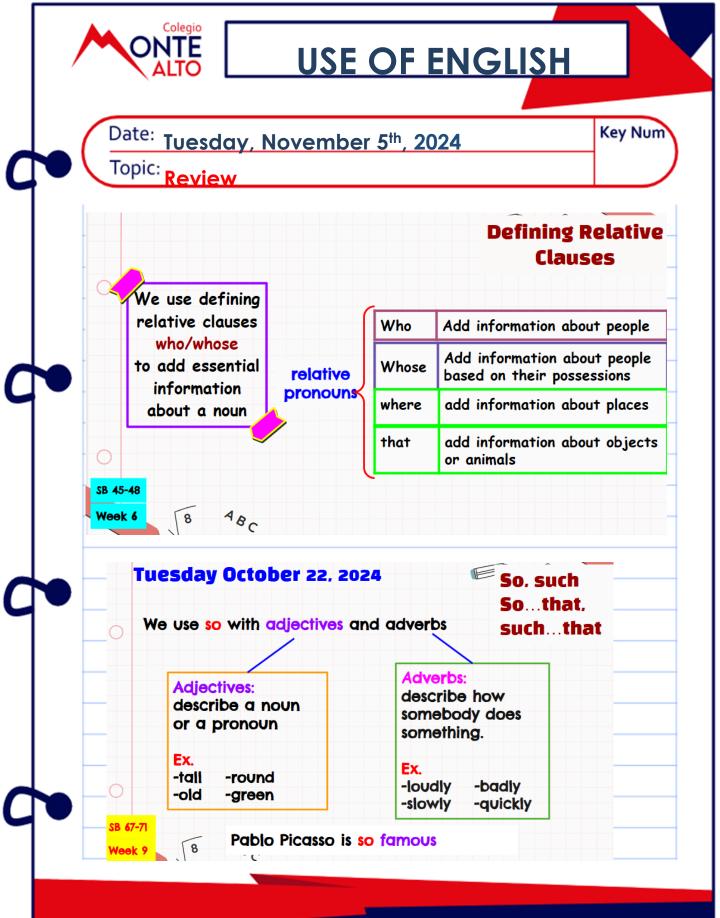

Use of English

NO HOMEWORK. Use this day to study Exam topics.

Wednesday, November 6<sup>th</sup>, 2024.

Science NO HOMEWORK. Use this day to study Exam topics.

Thursday, November 7<sup>th</sup>, 2024.

Reading